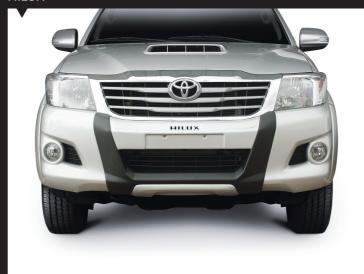

or
- > Friso stainless steel



- > Fixing without holes
- > Quick and simple installation



- Platform in non-slip material
- > Galvanized steel sheet









- > Painting in the original color
- > Friso stainless steel



- > Fixing without holes
- > Quick and simple installation



- Platform in non-slip material
- > Galvanized steel sheet



Aiming at consumers with a concept of seeking a closer contact with nature. For people who want to use their vehicles to overcome difficulties on a number of different kind of roads: dirt, mud, with erosion, steep slopes, in summary: **seeking for adrenaline**. People that enjoy a little bit of danger. For this type of terrain, robustness and strength are essential; this is what our off road running board offers.









# BUMPER

S10



HILUX



SW4



RANGER



AMAROK



FRONTIER



# SPARETIRE COVER



# **SPARE TIRE COVER**

















atendimento@stribus.com.br

+55 47 3425.0086
www.stribus.com.br

BR 101, Km 52 • 89233-198 • B. Santa Catarina • Joinville/SC/Brasil