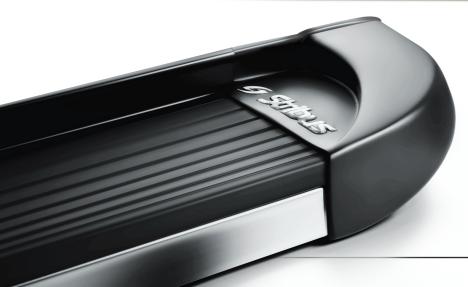

### **STRIBUS ORIGINAL INTERACTIVE RUNNING BOARD**

- > Interactive LED with doors and alarm
- Painting in the original color
- Friso stainless steel

- Fixing without holes
- Quick and simple installation

- Platform in non-slip material
- **Galvanized steel sheet**

### **STRIBUS ORIGINAL INTERACTIVE RUNNING BOARD**

- > Interactive LED with doors and alarm
- Painting in the original color
- Friso stainless steel

- > Fixing without holes
- Quick and simple installation

- Platform in non-slip material
- **Galvanized steel sheet**

Painting in the original colorFriso stainless steel

> Fixing without holes

> Quick and simple installation

> Platform in non-slip material > Galvanized steel sheet