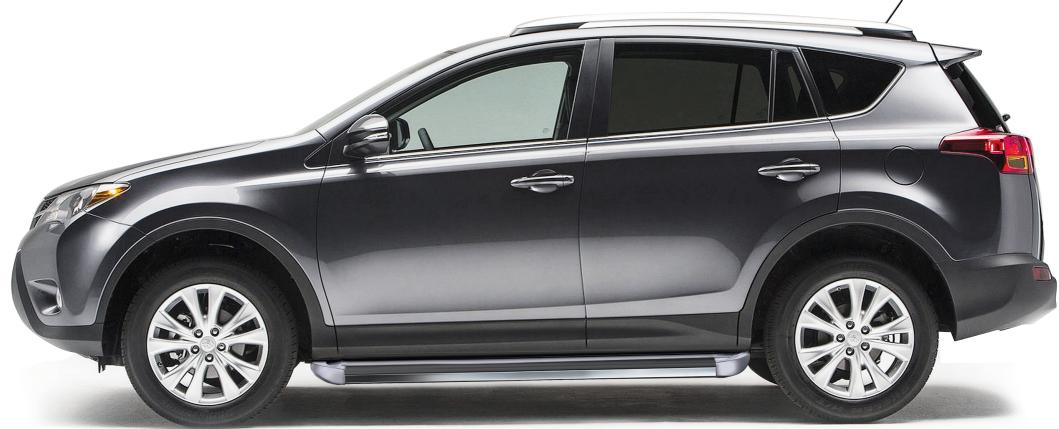

## STRIBUS STANDARD RUNNING BOARD SANTA FE

- Painting in the original color
- > Friso stainless steel

- > Fixing without holes
- > Quick and simple installation

- Platform in non-slip material
- > Galvanized steel sheet

> Painting in the original color > Friso stainless steel

> Fixing without holes

> Quick and simple installation

Platform in non-slip material

> Galvanized steel sheet

Painting in the original color
Friso stainless steel

> Fixing without holes

> Quick and simple installation

Platform in non-slip material

> Galvanized steel sheet