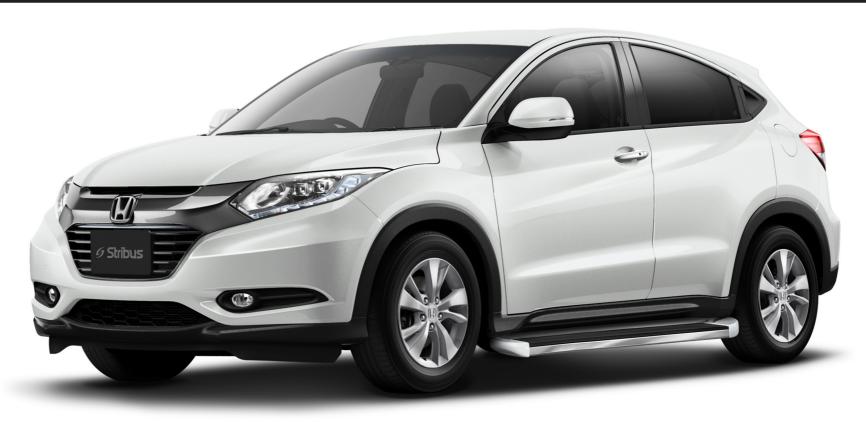

## **SUMARY AUTOMOTIVE ACCESSORIES**

| RAIVI                      | Originai kunning Boara | 04 | RENEGADE        | Standard Running Board  | 12             |
|----------------------------|------------------------|----|-----------------|-------------------------|----------------|
| S10                        | Original Running Board | 05 | <b>CHEROKEE</b> | Standard Running Board  | 13             |
| EDGE                       | Standard Running Board | 06 | WRANGLER        | Standard Running Board  | 14             |
| TUCSON                     | Standard Running Board | 07 | SORENTO         | Standard Running Board  | 15             |
| SANTA FE                   | Standard Running Board | 08 | <b>SPORTAGE</b> | Standard Running Board  | 16             |
| <b>GRAND SANTA FE</b>      | Standard Running Board | 09 | <b>EVOQUE</b>   | Standard Running Board  | 17             |
| CR-V                       | Standard Running Board | 10 | RAV4            | Standard Running Board  | 18             |
| HR-V                       | Standard Running Board | 11 | TOUAREG         | Standard Running Board  | 19             |
|                            | OFF-ROAD RUNNING BOARD |    |                 | RAM<br>RENEGADE<br>TORO | 21<br>22<br>23 |
| BUMPER<br>SPARE TIRE COVER |                        |    |                 | Standard Running Board  | 24             |
|                            |                        |    |                 | Standard Running Board  | 26             |