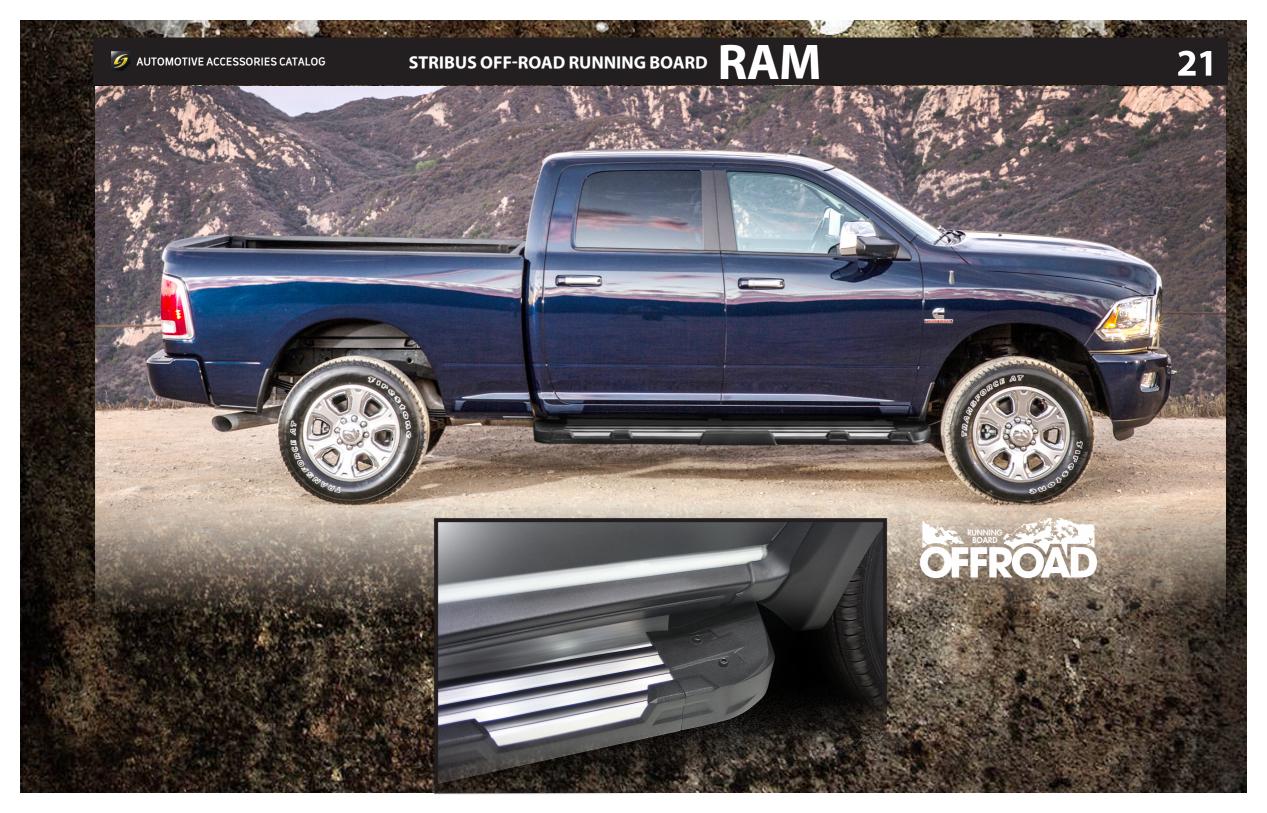

- > Painting in the original color
- > Friso stainless steel

- > Fixing without holes
- > Quick and simple installation

- Platform in non-slip material
- > Galvanized steel sheet

Aiming at consumers with a concept of seeking a closer contact with nature. For people who want to use their vehicles to overcome difficulties on a number of different kind of roads: dirt, mud, with erosion, steep slopes, in summary: **seeking for adrenaline**. People that enjoy a little bit of danger. For this type of terrain, robustness and strength are essential; this is what our off road running board offers.