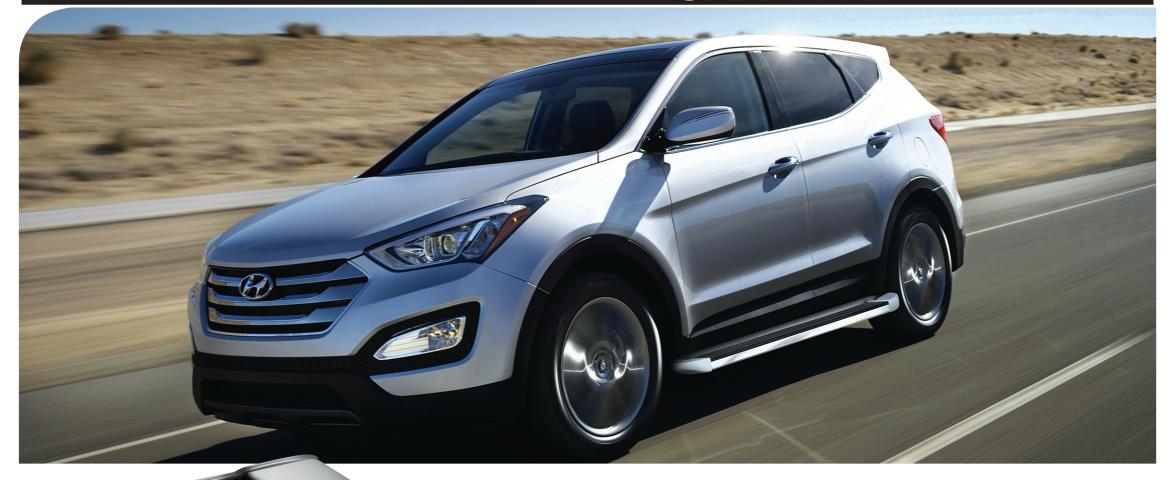

## STRIBUS STANDARD RUNNING BOARD SANTA FE

- Painting in the original color
- > Friso stainless steel

- > Fixing without holes
- > Quick and simple installation

- Platform in non-slip material
- > Galvanized steel sheet

> Painting in the original color > Friso stainless steel

> Fixing without holes

> Quick and simple installation

Platform in non-slip material

> Galvanized steel sheet

Painting in the original color
Friso stainless steel

> Fixing without holes

> Quick and simple installation

Platform in non-slip material

> Galvanized steel sheet