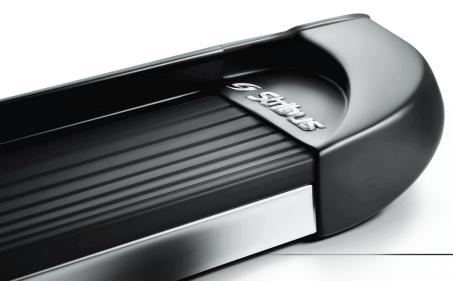

### **STRIBUS ORIGINAL INTERACTIVE RUNNING BOARD**

- > Interactive LED with doors and alarm
- Painting in the original color
- Friso stainless steel

- Fixing without holes
- Quick and simple installation

- Platform in non-slip material
- **Galvanized steel sheet**

### **STRIBUS ORIGINAL INTERACTIVE RUNNING BOARD**

- > Interactive LED with doors and alarm
- Painting in the original color
- Friso stainless steel

- > Fixing without holes
- Quick and simple installation

- Platform in non-slip material
- **Galvanized steel sheet**

Painting in the original colorFriso stainless steel

> Fixing without holes

> Quick and simple installation

> Platform in non-slip material > Galvanized steel sheet