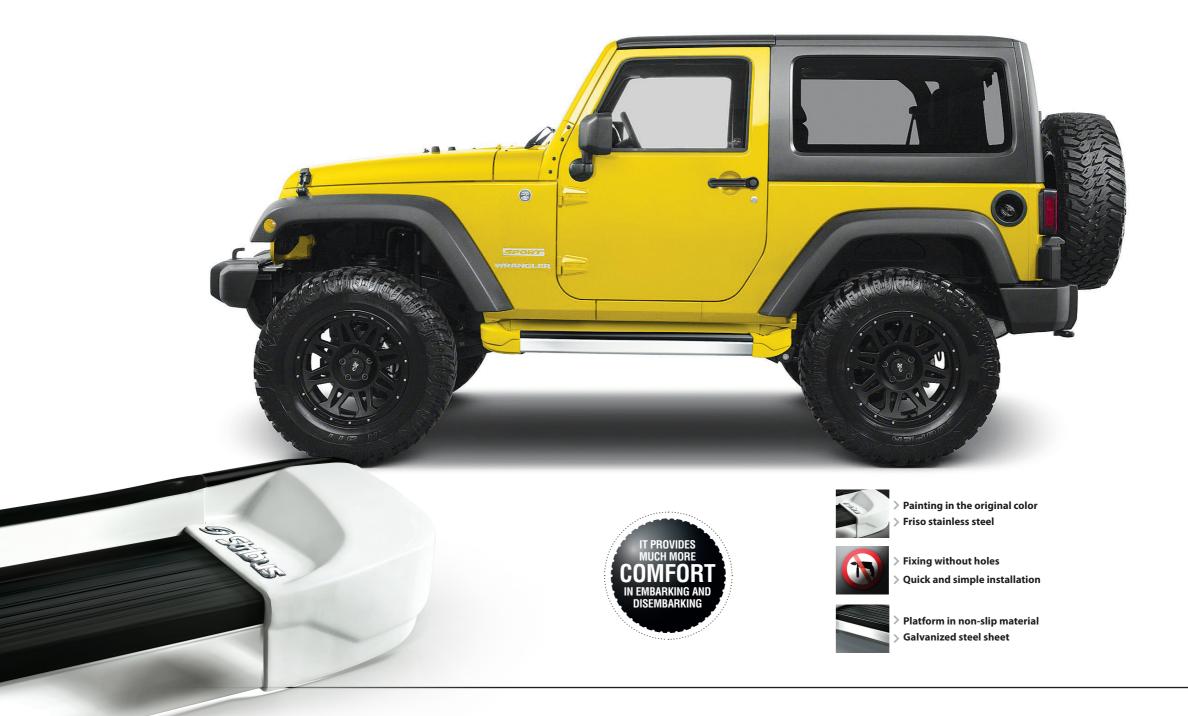

## STRIBUS STANDARD RUNNING BOARD WRANGLER

Painting in the original color Friso stainless steel

Fixing without holes

Quick and simple installation

Platform in non-slip material

Galvanized steel sheet

Painting in the original colorFriso stainless steel

> Fixing without holes

> Platform in non-slip material

> Galvanized steel sheet

- > Painting in the original color
- > Friso stainless steel

- > Fixing without holes
- > Quick and simple installation

- Platform in non-slip material
- > Galvanized steel sheet

- > Painting in the original color
- > Friso stainless steel

- > Fixing without holes
- > Quick and simple installation

- Platform in non-slip material
- > Galvanized steel sheet

Aiming at consumers with a concept of seeking a closer contact with nature. For people who want to use their vehicles to overcome difficulties on a number of different kind of roads: dirt, mud, with erosion, steep slopes, in summary: **seeking for adrenaline**. People that enjoy a little bit of danger. For this type of terrain, robustness and strength are essential; this is what our off road running board offers.