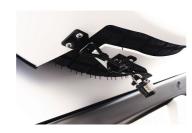

### **STRIBUS ORIGINAL INTERACTIVE RUNNING BOARD**

- > Interactive LED with doors and alarm
- Painting in the original color
- Friso stainless steel

- > Fixing without holes
- Quick and simple installation

- Platform in non-slip material
- **Galvanized steel sheet**

Painting in the original colorFriso stainless steel

> Fixing without holes

> Quick and simple installation

> Platform in non-slip material > Galvanized steel sheet