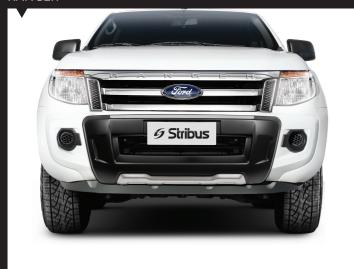

nless steel



- > Fixing without holes
- > Quick and simple installation



- Platform in non-slip material
- > Galvanized steel sheet









- > Painting in the original color
- > Friso stainless steel



- > Fixing without holes
- > Quick and simple installation



- Platform in non-slip material
- > Galvanized steel sheet



Aiming at consumers with a concept of seeking a closer contact with nature. For people who want to use their vehicles to overcome difficulties on a number of different kind of roads: dirt, mud, with erosion, steep slopes, in summary: **seeking for adrenaline**. People that enjoy a little bit of danger. For this type of terrain, robustness and strength are essential; this is what our off road running board offers.









# BUMPER

S10



HILUX



SW4



RANGER



AMAROK



FRONTIER



# SPARETIRE COVER



# **SPARE TIRE COVER**

















atendimento@stribus.com.br

+55 47 3425.0086
www.stribus.com.br

BR 101, Km 52 • 89233-198 • B. Santa Catarina • Joinville/SC/Brasil