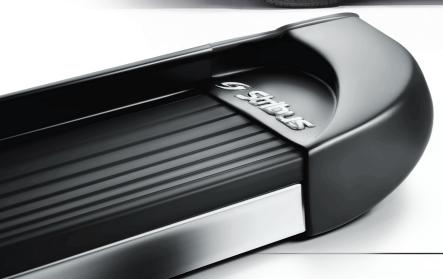

### **STRIBUS ORIGINAL INTERACTIVE RUNNING BOARD**

- > Interactive LED with doors and alarm
- Painting in the original color
- Friso stainless steel

- Fixing without holes
- Quick and simple installation

- Platform in non-slip material
- **Galvanized steel sheet**

### **STRIBUS ORIGINAL INTERACTIVE RUNNING BOARD**

- > Interactive LED with doors and alarm
- Painting in the original color
- Friso stainless steel

- > Fixing without holes
- Quick and simple installation

- Platform in non-slip material
- **Galvanized steel sheet**

Painting in the original colorFriso stainless steel

> Fixing without holes

> Quick and simple installation

> Platform in non-slip material > Galvanized steel sheet