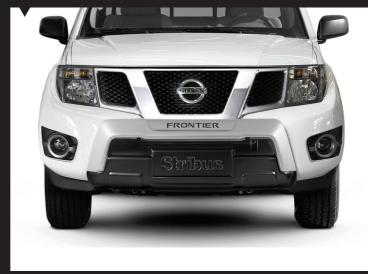

ing without holes
- > Quick and simple installation



- Platform in non-slip material
- > Galvanized steel sheet









- > Painting in the original color
- > Friso stainless steel



- > Fixing without holes
- > Quick and simple installation



- Platform in non-slip material
- > Galvanized steel sheet



Aiming at consumers with a concept of seeking a closer contact with nature. For people who want to use their vehicles to overcome difficulties on a number of different kind of roads: dirt, mud, with erosion, steep slopes, in summary: **seeking for adrenaline**. People that enjoy a little bit of danger. For this type of terrain, robustness and strength are essential; this is what our off road running board offers.









# BUMPER

S10



HILUX



SW4



RANGER



AMAROK



FRONTIER



# SPARETIRE COVER



# **SPARE TIRE COVER**

















atendimento@stribus.com.br

+55 47 3425.0086
www.stribus.com.br

BR 101, Km 52 • 89233-198 • B. Santa Catarina • Joinville/SC/Brasil