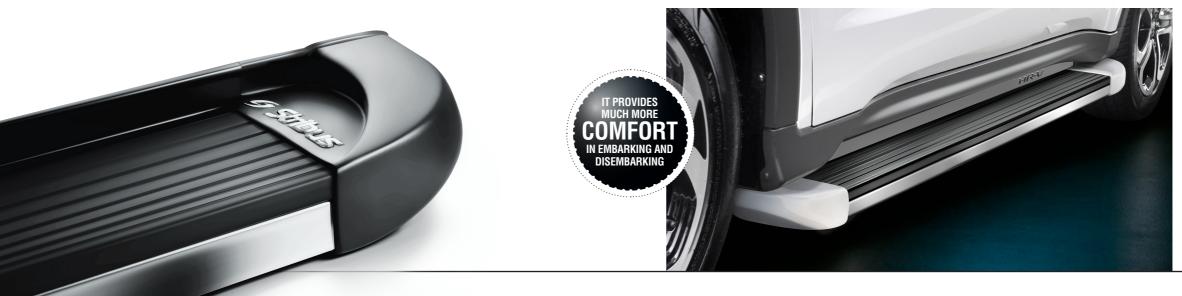

### **STRIBUS ORIGINAL INTERACTIVE RUNNING BOARD**

- > Interactive LED with doors and alarm
- Painting in the original color
- Friso stainless steel

- Fixing without holes
- Quick and simple installation

- Platform in non-slip material
- **Galvanized steel sheet**

### **STRIBUS ORIGINAL INTERACTIVE RUNNING BOARD**

- > Interactive LED with doors and alarm
- Painting in the original color
- Friso stainless steel

- > Fixing without holes
- Quick and simple installation

- Platform in non-slip material
- **Galvanized steel sheet**

Painting in the original colorFriso stainless steel

> Fixing without holes

> Quick and simple installation

> Platform in non-slip material > Galvanized steel sheet