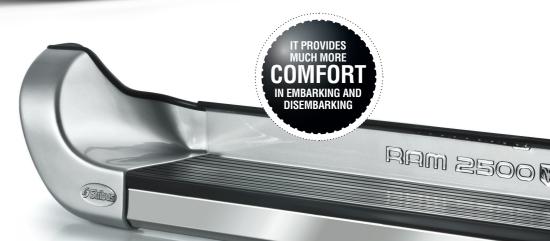

### **STRIBUS ORIGINAL INTERACTIVE RUNNING BOARD**

- > Interactive LED with doors and alarm
- Painting in the original color
- Friso stainless steel

- Fixing without holes
- Quick and simple installation

- Platform in non-slip material
- **Galvanized steel sheet**

### **STRIBUS ORIGINAL INTERACTIVE RUNNING BOARD**

- > Interactive LED with doors and alarm
- Painting in the original color
- Friso stainless steel

- > Fixing without holes
- Quick and simple installation

- Platform in non-slip material
- **Galvanized steel sheet**

Painting in the original colorFriso stainless steel

> Fixing without holes

> Quick and simple installation

> Platform in non-slip material > Galvanized steel sheet