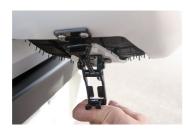

### **STRIBUS ORIGINAL INTERACTIVE RUNNING BOARD**

- > Interactive LED with doors and alarm
- Painting in the original color
- Friso stainless steel

- Fixing without holes
- Quick and simple installation

- Platform in non-slip material
- **Galvanized steel sheet**