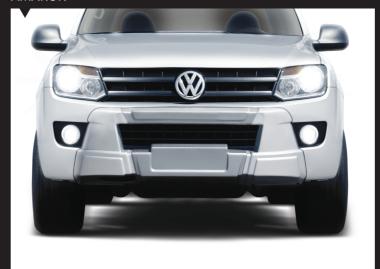

l



- > Fixing without holes
- > Quick and simple installation



- Platform in non-slip material
- > Galvanized steel sheet









- > Painting in the original color
- > Friso stainless steel



- > Fixing without holes
- > Quick and simple installation



- Platform in non-slip material
- > Galvanized steel sheet



Aiming at consumers with a concept of seeking a closer contact with nature. For people who want to use their vehicles to overcome difficulties on a number of different kind of roads: dirt, mud, with erosion, steep slopes, in summary: **seeking for adrenaline**. People that enjoy a little bit of danger. For this type of terrain, robustness and strength are essential; this is what our off road running board offers.









# BUMPER

S10



HILUX



SW4



RANGER



AMAROK



FRONTIER



# SPARETIRE COVER



# **SPARE TIRE COVER**

















atendimento@stribus.com.br

+55 47 3425.0086
www.stribus.com.br

BR 101, Km 52 • 89233-198 • B. Santa Catarina • Joinville/SC/Brasil