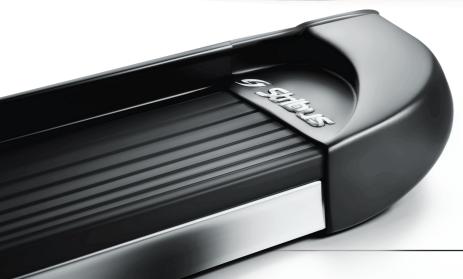

### **STRIBUS ORIGINAL INTERACTIVE RUNNING BOARD**

- > Interactive LED with doors and alarm
- Painting in the original color
- Friso stainless steel

- Fixing without holes
- Quick and simple installation

- Platform in non-slip material
- **Galvanized steel sheet**

### **STRIBUS ORIGINAL INTERACTIVE RUNNING BOARD**

- > Interactive LED with doors and alarm
- Painting in the original color
- Friso stainless steel

- > Fixing without holes
- Quick and simple installation

- Platform in non-slip material
- **Galvanized steel sheet**

Painting in the original colorFriso stainless steel

> Fixing without holes

> Quick and simple installation

> Platform in non-slip material > Galvanized steel sheet