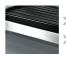

## STRIBUS STANDARD RUNNING BOARD SANTA FE

- Painting in the original color
- > Friso stainless steel

- > Fixing without holes
- > Quick and simple installation

- Platform in non-slip material
- > Galvanized steel sheet

> Painting in the original color > Friso stainless steel

> Fixing without holes

> Quick and simple installation

Platform in non-slip material

> Galvanized steel sheet

Painting in the original color
Friso stainless steel

> Fixing without holes

> Quick and simple installation

Platform in non-slip material

> Galvanized steel sheet