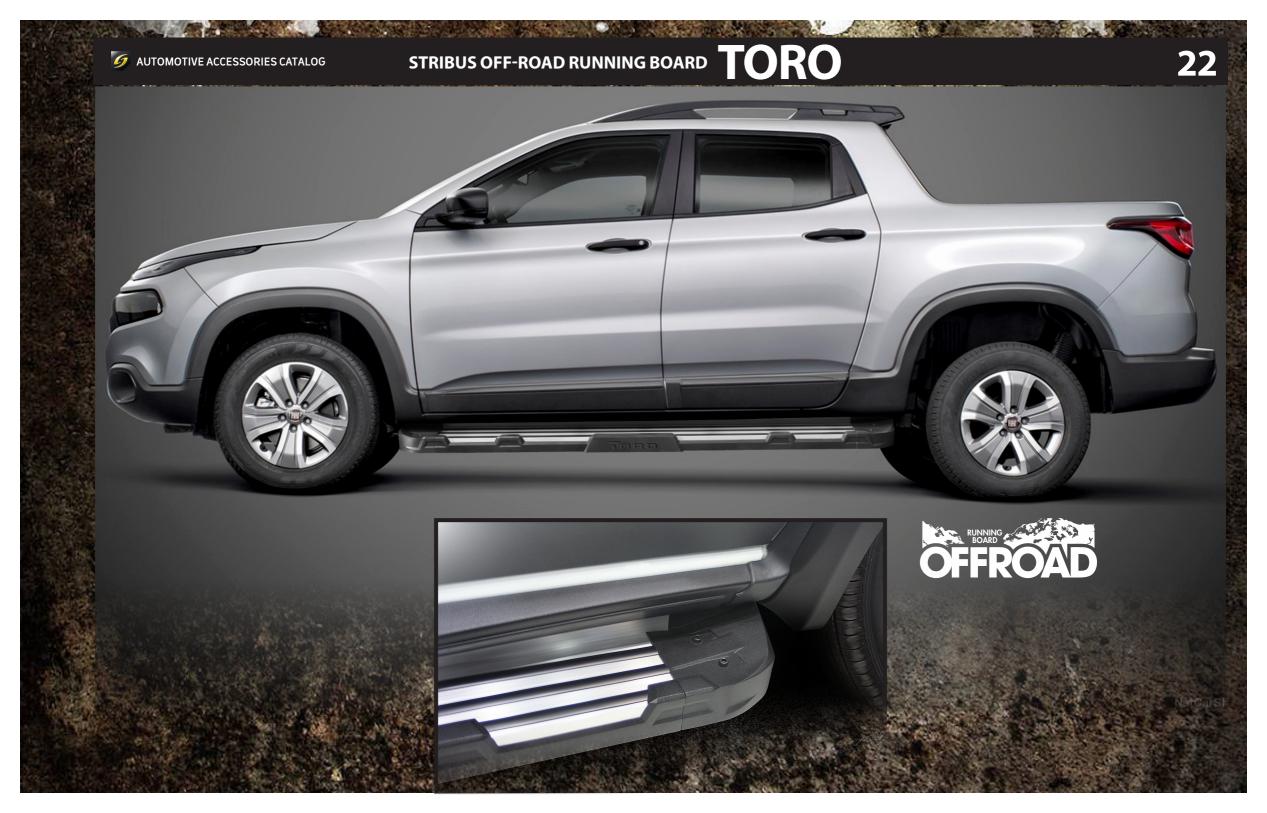

- > Painting in the original color
- > Friso stainless steel

- > Fixing without holes
- > Quick and simple installation

- Platform in non-slip material
- > Galvanized steel sheet

Aiming at consumers with a concept of seeking a closer contact with nature. For people who want to use their vehicles to overcome difficulties on a number of different kind of roads: dirt, mud, with erosion, steep slopes, in summary: **seeking for adrenaline**. People that enjoy a little bit of danger. For this type of terrain, robustness and strength are essential; this is what our off road running board offers.