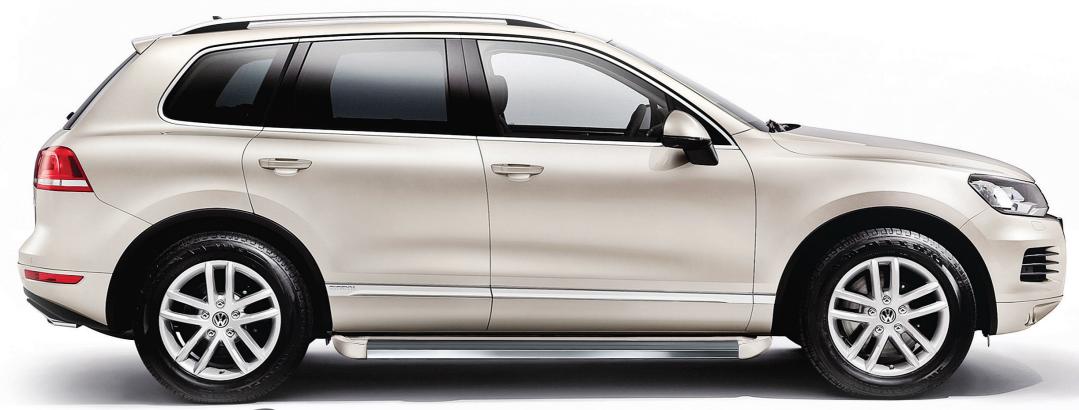

## **SUMARY AUTOMOTIVE ACCESSORIES**

| RAIVI                      | Originai kunning Boara | 04 | RENEGADE        | Standard Running Board  | 12             |
|----------------------------|------------------------|----|-----------------|-------------------------|----------------|
| S10                        | Original Running Board | 05 | <b>CHEROKEE</b> | Standard Running Board  | 13             |
| EDGE                       | Standard Running Board | 06 | WRANGLER        | Standard Running Board  | 14             |
| TUCSON                     | Standard Running Board | 07 | SORENTO         | Standard Running Board  | 15             |
| SANTA FE                   | Standard Running Board | 08 | <b>SPORTAGE</b> | Standard Running Board  | 16             |
| <b>GRAND SANTA FE</b>      | Standard Running Board | 09 | <b>EVOQUE</b>   | Standard Running Board  | 17             |
| CR-V                       | Standard Running Board | 10 | RAV4            | Standard Running Board  | 18             |
| HR-V                       | Standard Running Board | 11 | TOUAREG         | Standard Running Board  | 19             |
|                            | OFF-ROAD RUNNING BOARD |    |                 | RAM<br>RENEGADE<br>TORO | 21<br>22<br>23 |
| BUMPER<br>SPARE TIRE COVER |                        |    |                 | Standard Running Board  | 24             |
|                            |                        |    |                 | Standard Running Board  | 26             |