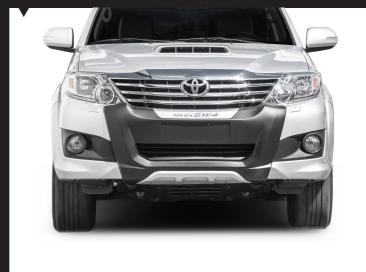

Friso stainless steel



- > Fixing without holes
- > Quick and simple installation



- Platform in non-slip material
- > Galvanized steel sheet









- > Painting in the original color
- > Friso stainless steel



- > Fixing without holes
- > Quick and simple installation



- Platform in non-slip material
- > Galvanized steel sheet



Aiming at consumers with a concept of seeking a closer contact with nature. For people who want to use their vehicles to overcome difficulties on a number of different kind of roads: dirt, mud, with erosion, steep slopes, in summary: **seeking for adrenaline**. People that enjoy a little bit of danger. For this type of terrain, robustness and strength are essential; this is what our off road running board offers.









# BUMPER

S10



HILUX



SW4



RANGER



AMAROK



FRONTIER



# SPARETIRE COVER



# **SPARE TIRE COVER**

















atendimento@stribus.com.br

+55 47 3425.0086
www.stribus.com.br

BR 101, Km 52 • 89233-198 • B. Santa Catarina • Joinville/SC/Brasil