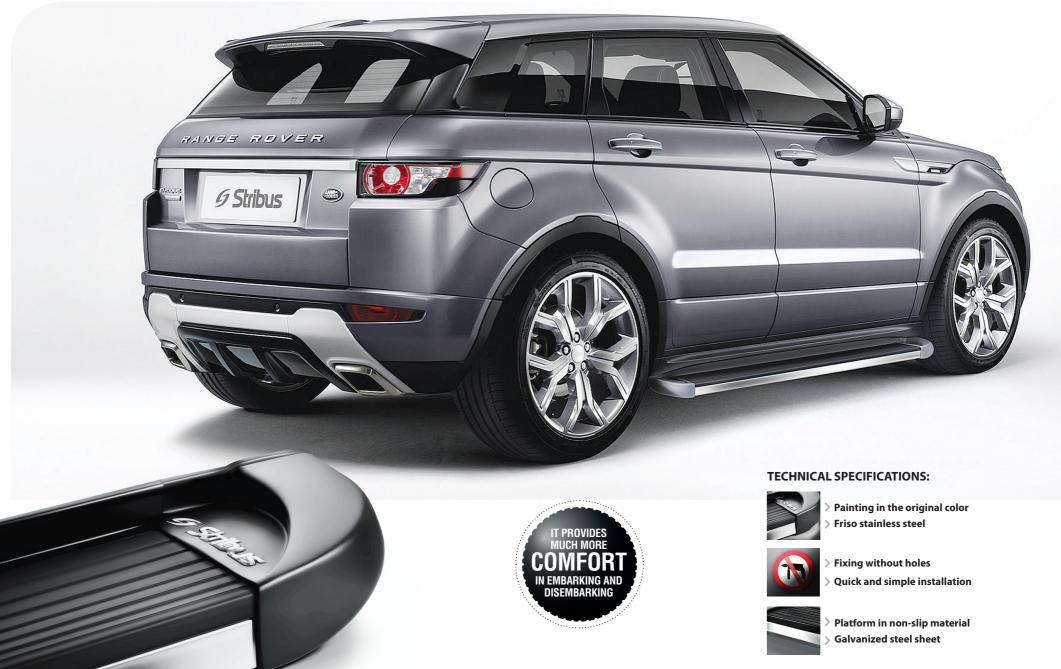

> Painting in the original color > Friso stainless steel

> Fixing without holes

> Quick and simple installation

Platform in non-slip material

> Galvanized steel sheet

Painting in the original color
Friso stainless steel

> Fixing without holes

> Quick and simple installation

Platform in non-slip material

> Galvanized steel sheet