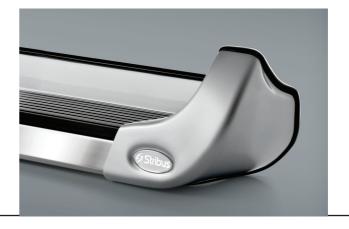

### **STRIBUS ORIGINAL INTERACTIVE RUNNING BOARD**

- > Interactive LED with doors and alarm
- Painting in the original color
- Friso stainless steel

- Fixing without holes
- Quick and simple installation

- Platform in non-slip material
- **Galvanized steel sheet**