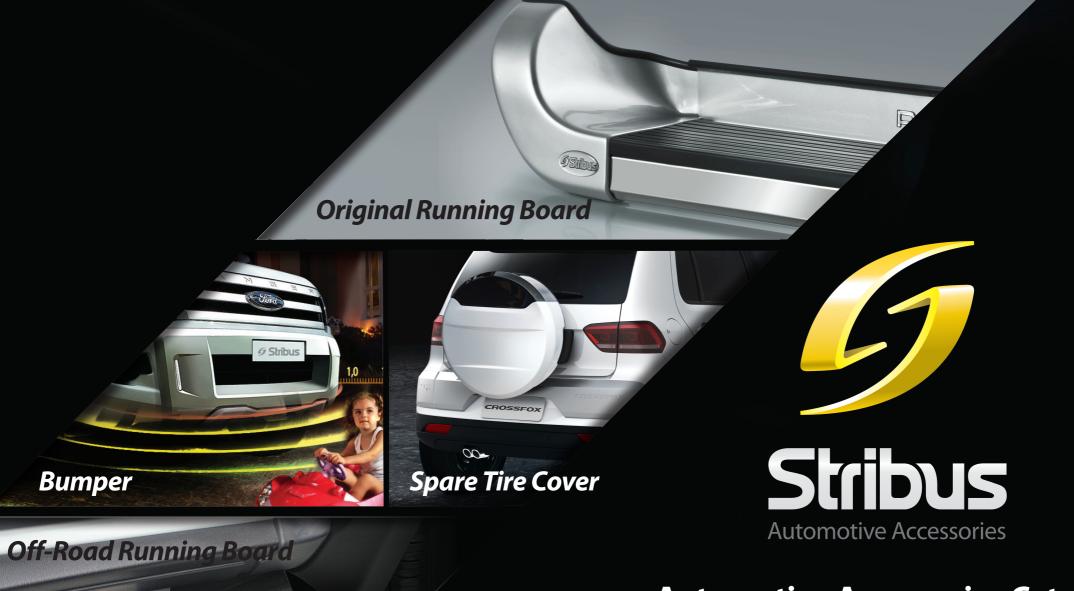

## **SUMARY AUTOMOTIVE ACCESSORIES**

| RAIVI                      | Originai kunning Boara | 04 | RENEGADE        | Standard Running Board  | 12             |
|----------------------------|------------------------|----|-----------------|-------------------------|----------------|
| S10                        | Original Running Board | 05 | <b>CHEROKEE</b> | Standard Running Board  | 13             |
| EDGE                       | Standard Running Board | 06 | WRANGLER        | Standard Running Board  | 14             |
| TUCSON                     | Standard Running Board | 07 | SORENTO         | Standard Running Board  | 15             |
| SANTA FE                   | Standard Running Board | 08 | <b>SPORTAGE</b> | Standard Running Board  | 16             |
| <b>GRAND SANTA FE</b>      | Standard Running Board | 09 | <b>EVOQUE</b>   | Standard Running Board  | 17             |
| CR-V                       | Standard Running Board | 10 | RAV4            | Standard Running Board  | 18             |
| HR-V                       | Standard Running Board | 11 | TOUAREG         | Standard Running Board  | 19             |
|                            | OFF-ROAD RUNNING BOARD |    |                 | RAM<br>RENEGADE<br>TORO | 21<br>22<br>23 |
| BUMPER<br>SPARE TIRE COVER |                        |    |                 | Standard Running Board  | 24             |
|                            |                        |    |                 | Standard Running Board  | 26             |

### **STRIBUS ORIGINAL INTERACTIVE RUNNING BOARD**

- > Interactive LED with doors and alarm
- Painting in the original color
- Friso stainless steel

- Fixing without holes
- Quick and simple installation

- > Painting in the original color
- > Friso stainless steel

- > Fixing without holes
- > Quick and simple installation

- Platform in non-slip material
- > Galvanized steel sheet

Aiming at consumers with a concept of seeking a closer contact with nature. For people who want to use their vehicles to overcome difficulties on a number of different kind of roads: dirt, mud, with erosion, steep slopes, in summary: **seeking for adrenaline**. People that enjoy a little bit of danger. For this type of terrain, robustness and strength are essential; this is what our off road running board offers.

# BUMPER

S10

HILUX

SW4

RANGER

AMAROK

FRONTIER

# SPARETIRE COVER