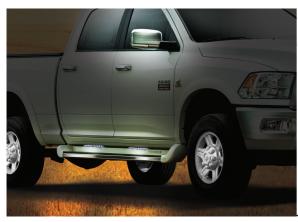

### **STRIBUS ORIGINAL INTERACTIVE RUNNING BOARD**

- > Interactive LED with doors and alarm
- Painting in the original color
- Friso stainless steel

- Fixing without holes
- Quick and simple installation

### **STRIBUS ORIGINAL INTERACTIVE RUNNING BOARD**

- > Interactive LED with doors and alarm
- Painting in the original color
- Friso stainless steel

- > Fixing without holes
- Quick and simple installation