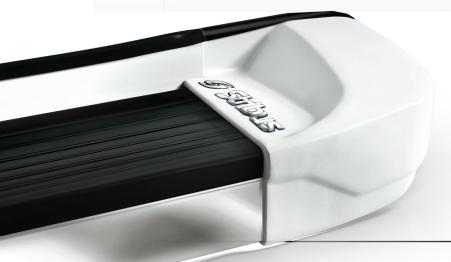

### **STRIBUS ORIGINAL INTERACTIVE RUNNING BOARD**

- > Interactive LED with doors and alarm
- Painting in the original color
- Friso stainless steel

- Fixing without holes
- Quick and simple installation

- Platform in non-slip material
- **Galvanized steel sheet**

### **STRIBUS ORIGINAL INTERACTIVE RUNNING BOARD**

- > Interactive LED with doors and alarm
- Painting in the original color
- Friso stainless steel

- > Fixing without holes
- Quick and simple installation

- Platform in non-slip material
- **Galvanized steel sheet**

Painting in the original colorFriso stainless steel

> Fixing without holes

> Quick and simple installation

> Platform in non-slip material > Galvanized steel sheet