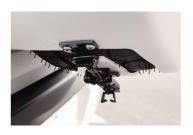

## STRIBUS STANDARD RUNNING BOARD SANTA FE

- Painting in the original color
- > Friso stainless steel

- > Fixing without holes
- > Quick and simple installation

- Platform in non-slip material
- > Galvanized steel sheet

> Painting in the original color > Friso stainless steel

> Fixing without holes

> Quick and simple installation

Platform in non-slip material

> Galvanized steel sheet

Painting in the original color
Friso stainless steel

> Fixing without holes

> Quick and simple installation

Platform in non-slip material

> Galvanized steel sheet