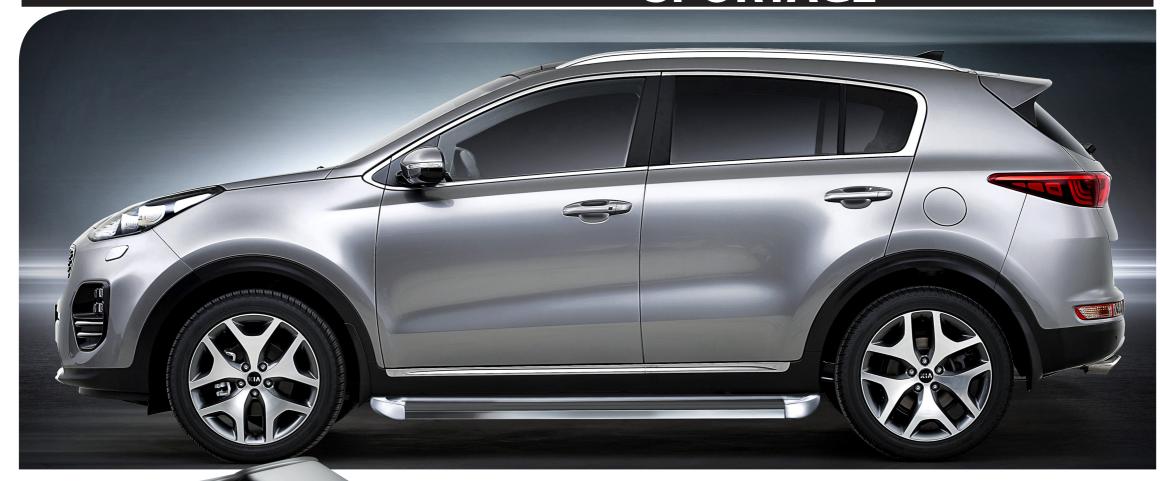

## STRIBUS STANDARD RUNNING BOARD SANTA FE

- Painting in the original color
- > Friso stainless steel

- > Fixing without holes
- > Quick and simple installation

- Platform in non-slip material
- > Galvanized steel sheet