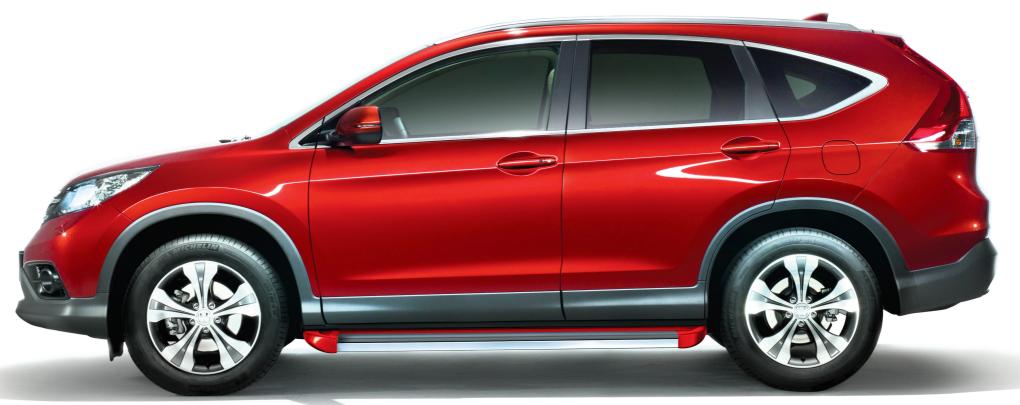

## STRIBUS STANDARD RUNNING BOARD SANTA FE

- Painting in the original color
- > Friso stainless steel

- > Fixing without holes
- > Quick and simple installation

- Platform in non-slip material
- > Galvanized steel sheet

> Painting in the original color > Friso stainless steel

> Fixing without holes

> Quick and simple installation

Platform in non-slip material

> Galvanized steel sheet

Painting in the original color
Friso stainless steel

> Fixing without holes

> Quick and simple installation

Platform in non-slip material

> Galvanized steel sheet