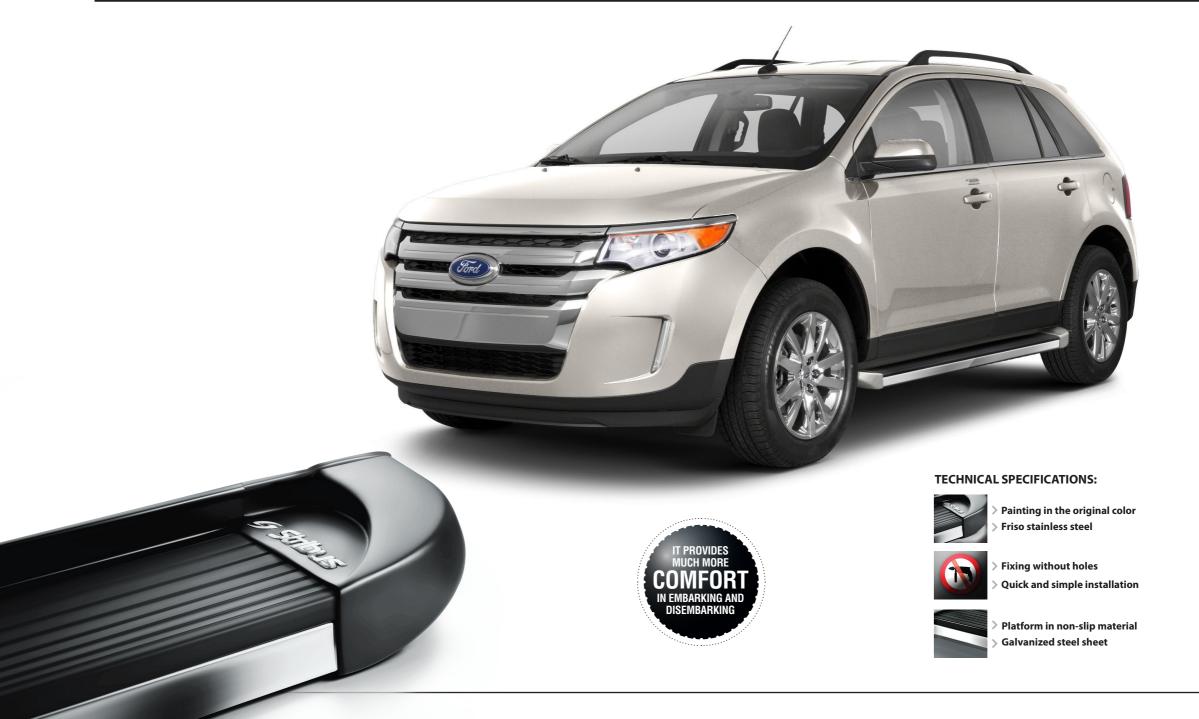

## STRIBUS STANDARD RUNNING BOARD SANTA FE

- Painting in the original color
- > Friso stainless steel

- > Fixing without holes
- > Quick and simple installation

- Platform in non-slip material
- > Galvanized steel sheet