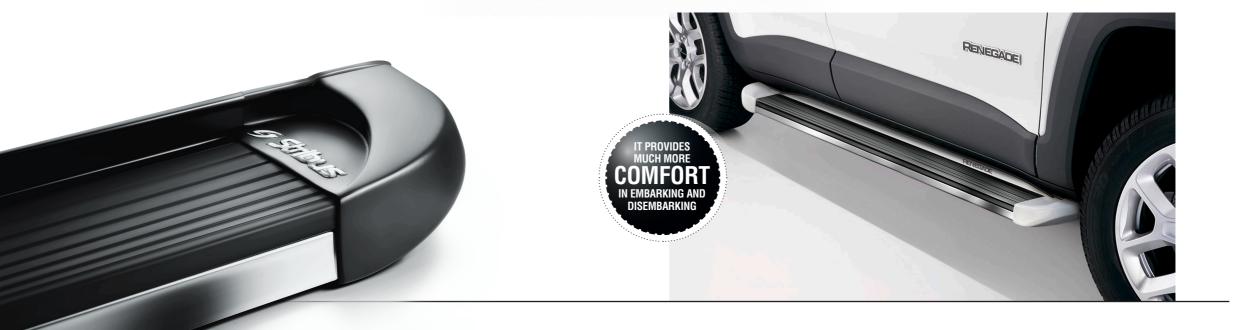

### **STRIBUS ORIGINAL INTERACTIVE RUNNING BOARD**

- > Interactive LED with doors and alarm
- Painting in the original color
- Friso stainless steel

- > Fixing without holes
- Quick and simple installation

- Platform in non-slip material
- **Galvanized steel sheet**

Painting in the original colorFriso stainless steel

> Fixing without holes

> Quick and simple installation

> Platform in non-slip material > Galvanized steel sheet