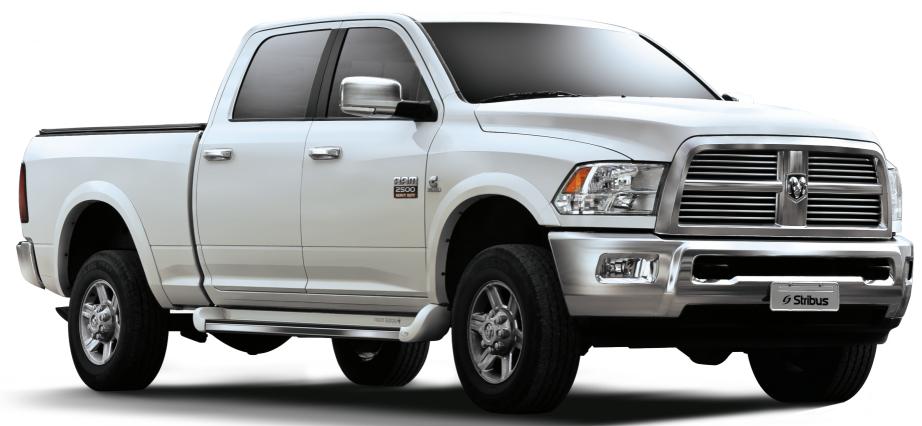

### **STRIBUS ORIGINAL INTERACTIVE RUNNING BOARD**

- > Interactive LED with doors and alarm
- Painting in the original color
- Friso stainless steel

- Fixing without holes
- Quick and simple installation

### **STRIBUS ORIGINAL INTERACTIVE RUNNING BOARD**

- > Interactive LED with doors and alarm
- Painting in the original color
- Friso stainless steel

- > Fixing without holes
- Quick and simple installation