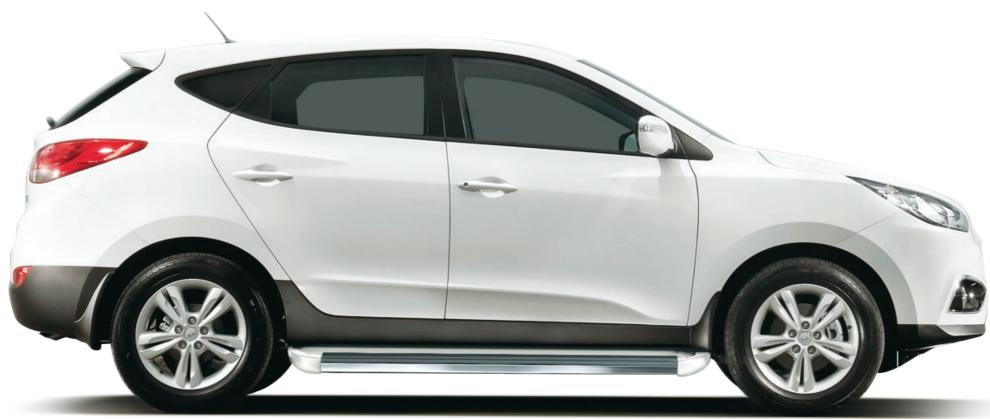

- Platform in non-slip material
- **Galvanized steel sheet**

Painting in the original colorFriso stainless steel

> Fixing without holes

> Quick and simple installation

> Platform in non-slip material > Galvanized steel sheet