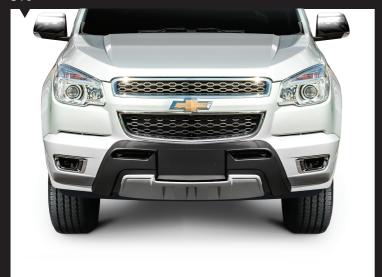

ginal color
- > Friso stainless steel



- > Fixing without holes
- > Quick and simple installation



- Platform in non-slip material
- > Galvanized steel sheet









- > Painting in the original color
- > Friso stainless steel



- > Fixing without holes
- > Quick and simple installation



- Platform in non-slip material
- > Galvanized steel sheet



Aiming at consumers with a concept of seeking a closer contact with nature. For people who want to use their vehicles to overcome difficulties on a number of different kind of roads: dirt, mud, with erosion, steep slopes, in summary: **seeking for adrenaline**. People that enjoy a little bit of danger. For this type of terrain, robustness and strength are essential; this is what our off road running board offers.









# BUMPER

S10



HILUX



SW4



RANGER



AMAROK



FRONTIER



# SPARETIRE COVER



# **SPARE TIRE COVER**

















atendimento@stribus.com.br

+55 47 3425.0086
www.stribus.com.br

BR 101, Km 52 • 89233-198 • B. Santa Catarina • Joinville/SC/Brasil