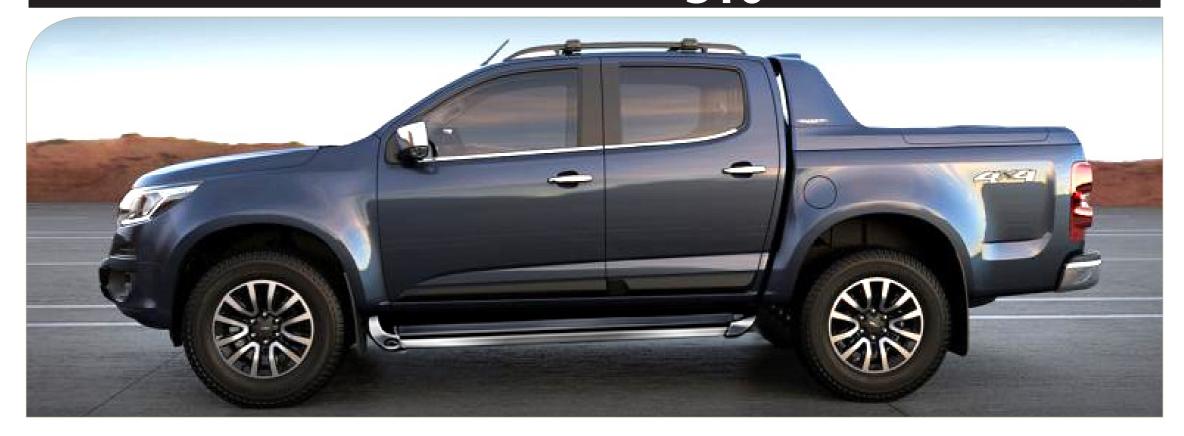

### **STRIBUS ORIGINAL INTERACTIVE RUNNING BOARD**

- > Interactive LED with doors and alarm
- Painting in the original color
- Friso stainless steel

- Fixing without holes
- Quick and simple installation

- Platform in non-slip material
- **Galvanized steel sheet**